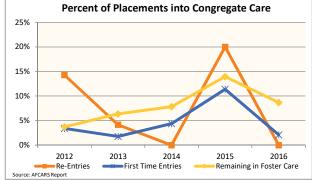

#### **FOSTER CARE - SERVED**

Foster care is meant to be a temporary intervention to assure the safety and well-being of a child. A child who spends long periods in foster care is more likely than other children to drop out of school, have mental health challenges, and experience unemployment and/or homeless as an adult. The following shows the past five years of data regarding children served in foster care during each federal fiscal year.