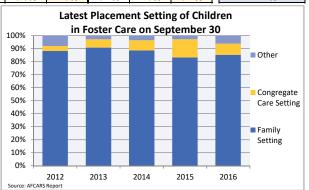

#### **FOSTER CARE - SERVED**

Foster care is meant to be a temporary intervention to assure the safety and well-being of a child. A child who spends long periods in foster care is more likely than other children to drop out of school, have mental health challenges, and experience unemployment and/or homeless as an adult. The following shows the past five years of data regarding children served in foster care during each federal fiscal year.