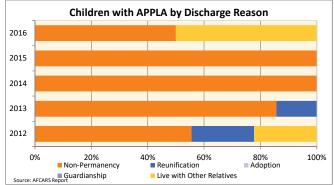

1.3%          | 0.2%         | 0.0%   | 3.2%         | 0.6%         | 0.0%        | 0.0%         | 0.2%         | -               |
| (number of months until death of a child)                      | 0.0                                                | 0.0       | 42.8         | 0.0         | 0.0          | 92.4         | 0.0    | 129.8         | 129.8        | 0.0    | 18.9         | 9.0          | 0.0         | 0.0          | 143.7        | -               |
| Foster C                                                       | Foster Care Children by Most Recent Case Plan Goal |           |              |             |              |              |        |               |              |        |              | hy Disch     | arge Rea    | son          |              |                 |





### **Northumberland (Rural-Mix)**

#### **FOSTER CARE - EXITS**

Data on foster care exits provides information on children who left foster care during the federal fiscal year, where they went when they left and how long their most recent episode of foster care was. A paramount goal of the foster care system is to ensure every child has the lifelong support of a permanent family.

| Indicator                               |        | 2012      |        |        | 2013      |       |        | 2014      |       |        | 2015      |       |        | 2016      |        | County % Change |
|-----------------------------------------|--------|-----------|--------|--------|-----------|-------|--------|-----------|-------|--------|-----------|-------|--------|-----------|--------|--------------