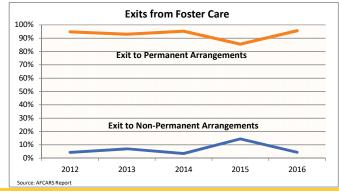

.9   | 5.0   | 0.0   | 18.4  | 6.7   | 0.0   | 14.8  | 7.6   | -       |
| Runaway                                        | 0.0%  | 0.3%  | 2.4%  | 0.0%  | 0.7%  | 0.5%  | 0.0%  | 0.2%  | 1.1%  | 0.0%  | 0.2%  | 1.3%  | 0.0%  | 0.2%  | 0.7%  | -       |
| (number of months until running away)          | 0.0   | 26.1  | 4.8   | 0.0   | 19.7  | 14.9  | 0.0   | 39.9  | 13.2  | 0.0   | 3.7   | 15.5  | 0.0   | 6.6   | 11.2  | -       |
| Death of Child                                 | 0.9%  | 0.3%  | 0.1%  | 0.0%  | 0.1%  | 0.2%  | 1.2%  | 0.2%  | 0.1%  | 0.0%  | 0.2%  | 0.1%  | 0.0%  | 0.0%  | 0.1%  | -100.0% |
| (number of months until death of a child)      | 22.2  | 7.0   | 4.7   | 0.0   | 11.5  | 11.9  | 4.8   | 45.6  | 30.9  | 0.0   | 42.2  | 4.9   | 0.0   | 0.0   | 13.2  | -100.0% |





### **Northumberland (Rural-Mix)**

#### **FOSTER CARE - REMAINING IN CARE**

Data on children remaining in foster care provides information on children who did not leave foster care during the year but are still in foster care on the last day of the federal fiscal year. This data includes all children in foster care on September 30. Some of these children may have just entered foster care days prior to the end of the fiscal year and others may have been in foster care for many years.

| dicator                                       |         | 2012      |        |        | 2013      |        |        | 2014      |        |        | 2015      |        |        | 2016       |            | County % Chang |
|-----------------------------------------------|---------|-----------|--------|----