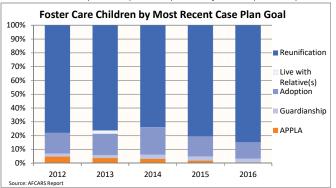

#### **FOSTER CARE - SERVED**

Foster care is meant to be a temporary intervention to assure the safety and well-being of a child. A child who spends long periods in foster care is more likely than other children to drop out of school, have mental health challenges, and experience unemployment and/or homeless as an adult. The following shows the past five years of data regarding children served in foster care during each federal fiscal year.