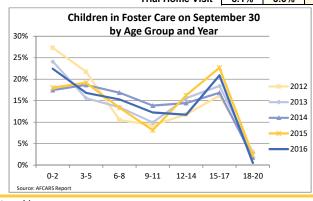

#### **FOSTER CARE - SERVED**

Foster care is meant to be a temporary intervention to assure the safety and well-being of a child. A child who spends long periods in foster care is more likely than other children to drop out of school, have mental health challenges, and experience unemployment and/or homeless as an adult. The following shows the past five years of data regarding children served in foster care during each federal fiscal year.