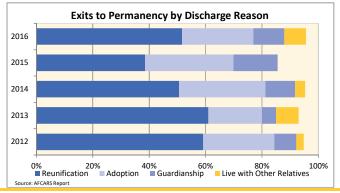

4.9   | 5.0   | 0.0   | 18.4  | 6.7   | 0.0   | 14.8  | 7.6   | -       |
| Runaway                                        | 0.0%  | 0.3%  | 2.4%  | 0.0%  | 0.7%  | 0.5%  | 0.0%  | 0.2%  | 1.1%  | 0.0%  | 0.2%  | 1.3%  | 0.0%  | 0.2%  | 0.7%  | -       |
| (number of months until running away)          | 0.0   | 26.1  | 4.8   | 0.0   | 19.7  | 14.9  | 0.0   | 39.9  | 13.2  | 0.0   | 3.7   | 15.5  | 0.0   | 6.6   | 11.2  | -       |
| Death of Child                                 | 0.9%  | 0.3%  | 0.1%  | 0.0%  | 0.1%  | 0.2%  | 1.2%  | 0.2%  | 0.1%  | 0.0%  | 0.2%  | 0.1%  | 0.0%  | 0.0%  | 0.1%  | -100.0% |
| (number of months until death of a child)      | 22.2  | 7.0   | 4.7   | 0.0   | 11.5  | 11.9  | 4.8   | 45.6  | 30.9  | 0.0   | 42.2  | 4.9   | 0.0   | 0.0   | 13.2  | -100.0% |





### **Northumberland (Rural-Mix)**

#### **FOSTER CARE - REMAINING IN CARE**

Data on children remaining in foster care provides information on children who did not leave foster care during the year but are still in foster care on the last day of the federal fiscal year. This data includes all children in foster care on September 30. Some of these children may have just entered foster care days prior to the end of the fiscal year and others may have been in foster care for many years.

| dicator                                       |         | 2012      |        |        | 2013      |        |        | 2014      |        |        | 2015      |        |        | 2016       |            | County % Chang |
|-----------------------------------------------|---------|-----------|--------|--